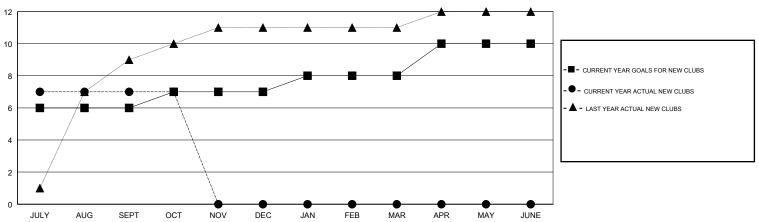

|        |
|                                                                                                                                      | ACTUAL |
| JULY/AUG/SEPT 6 7 0 JULY/AUG/SEPT 140                                                                                                | 172    |
| OCT/NOV/DEC         1         0         0         OCT/NOV/DEC         40                                                             | 10     |
| JAN/FEB/MAR 1 0 0 JAN/FEB/MAR 50                                                                                                     | 0      |
| APR/MAY/JUNE 2 0 0 APR/MAY/JUNE 10                                                                                                   | 0      |

#### GOALS AND ACTUAL NEW CLUBS CUMULATIVE



### GOALS AND ACTUAL MEMBERS CUMULATIVE



| DROPPED CLUBS: 0 |    | 18 CLUBS OF 101 ADDED 1 OR MORE<br>NEW MEMBERS | GENDER DISTRIBUTION  MALE 3,118 (85.24%)  FEMALE 540 (14.76%) |     |
|------------------|----|------------------------------------------------|---------------------------------------------------------------|-----|
| DROPPED MEMBERS  |    |                                                | Women Percentage Fiscal Year Goal: 15%                        |     |
| DECEASED         | 3  | CLICK HERE FOR CUMULATIVE                      | TOTAL FAMILY UNIT MEMBERS                                     | 430 |
| CLUB CANCELLED   | 0  | MEMBERSHIP DATA                                | FAMILY MEMBERS PAYING HALF                                    | 246 |
| OTHER            | 53 |