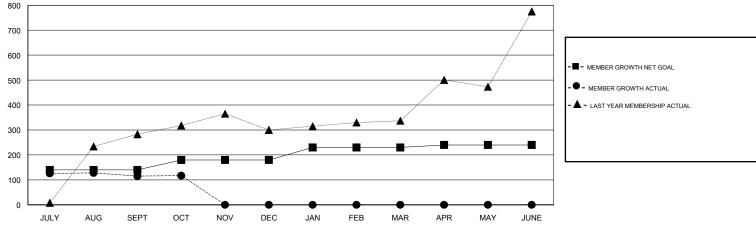

### GOALS AND ACTUAL MEMBERS CUMULATIVE

| DROPPED CLUBS: 0 |    | 18 CLUBS OF 101 ADDED 1 OR MORE<br>NEW MEMBERS | GENDER DISTRIBUTION  MALE 3,118 (85.24%)  FEMALE 540 (14.76%) |     |
|------------------|----|------------------------------------------------|---------------------------------------------------------------|-----|
| DROPPED MEMBERS  |    |                                                | Women Percentage Fiscal Year Goal: 15%                        |     |
| DECEASED         | 3  | CLICK HERE FOR CUMULATIVE                      | TOTAL FAMILY UNIT MEMBERS                                     | 430 |
| CLUB CANCELLED   | 0  | MEMBERSHIP DATA                                | FAMILY MEMBERS PAYING HALF                                    | 246 |
| OTHER            | 53 |                                                | DUES                                                          | 240 |
| TOTAL            | 56 |                                                |                                                               |     |